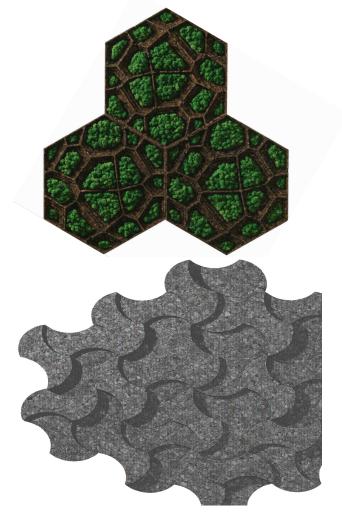

## **Design Cork Walls**

#### **Applications:**

Interior Public Space Facades

#### **Properties:**

Acoustic Isolation Thermal Isolation Organic Eco friendly Child Friendly Water resistant Antivibration

#### **Designs:**

Customised & Existing