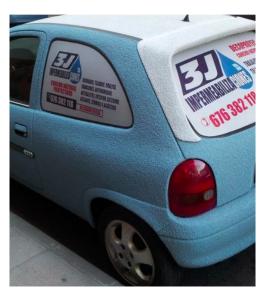

## **Spray Cork**

Eco-Friendly

Biodegradable

Energy Saving

Elasticity

Thermic Insulation

Acoustic Insulation

Non-Hazardous

Waterproof